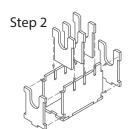

## **FS-HLRT** insert compatible with Hallertau®



## **Assembly Instructions**

The package contains 5 sheets, two identical to the other two and one different sheet.

After assembly the trays are put in four layers in the original game box.

Ordinary PVA glue is required when assembling each tray.

Please make sure you dry-assemble each tray correctly before gluing it together.

Please check www.foldedspace.net for general assembly tips.



Sheet A1









Tray 1a & 1b (the trays are identical)









Finished tray



Tray 2a











Finished tray



Tray 2b















Step 2



Finished tray



Tray 3





Finished tray



## FS-HLRT insert compatible with Hallertau®







Sheet C1

Step 1



Step 3

Finished tray



Tray 4b





To assemble repeat steps 1-2 of Tray 4a.



Tray 5a, 5b, 5c & 5d (the trays are identical)



To assemble repeat steps 1-2 of Tray 4a.

Finished tray

Tray 6a & 6b



Sheet B2

(the trays are identical)

To assemble repeat steps 1-2 of Tray 4a.



Finished tray

Finished tray

Tray 7a & 7b



(the trays are identical)



To assemble repeat steps of Tray 2a-b.





Tray 8a & 8b



Sheet B2

(the trays are identical)





Step 3



Step 4



Finished tray



**FS-HLRT** 



Please check www.foldedspace.net for photos of this insert in use.

## Tray leg