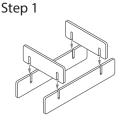

## FS-HLRT insert compatible with Hallertau®

Sheet C1

Step 1

Step 3

Finished tray

Tray 4b

To assemble repeat steps 1-2 of Tray 4a.

Tray 5a, 5b, 5c & 5d (the trays are identical)