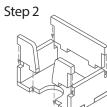

## FS-HLRT insert compatible with Hallertau®

Sheet C1

Step 1

Step 3

Finished tray

Tray 4b

To assemble repeat steps 1-2 of Tray 4a.

Tray 5a, 5b, 5c & 5d (the trays are identical)