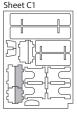

## FS-HLRT insert compatible with Hallertau®

Sheet C1

Step 1

Step 3

Finished tray

Tray 4b

To assemble repeat steps 1-2 of Tray 4a.

Tray 5a, 5b, 5c & 5d (the trays are identical)