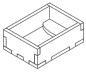

## **FS-HLRT** insert compatible with Hallertau®



## **Assembly Instructions**

The package contains 5 sheets, two identical to the other two and one different sheet.

After assembly the trays are put in four layers in the original game box.

Ordinary PVA glue is required when assembling each tray.

Please make sure you dry-assemble each tray correctly before gluing it together.

Please check www.foldedspace.net for general assembly tips.



Sheet A1









Tray 1a & 1b (the trays are identical)









Finished tray



Tray 2a











Finished tray



Tray 2b















Step 2



Finished tray



Tray 3





Finished tray



## FS-HLRT insert compatible with Hallertau®







Sheet C1

Step 1



Step 3

Finished tray



Tray 4b





To assemble repeat steps 1-2 of Tray 4a.



Tray 5a, 5b, 5c & 5d (the trays are identical)



To assemble repeat steps 1-2 of Tray 4a.

Finished tray

Tray 6a & 6b



Sheet B2

(the trays are identical)

To assemble repeat steps 1-2 of Tray 4a.



Finished tray

Finished tray

Tray 7a & 7b



(the trays are identical)



To assemble repeat steps of Tray 2a-b.





Tray 8a & 8b



Sheet B2

(the trays are identical)





Step 3



Step 4



Finished tray



**FS-HLRT** 



Please check www.foldedspace.net for photos of this insert in use.

## Tray legend:

Tray 1a - quadrant cards and three farmyard decks

Tray 1b - three gateway decks

Tray 2a - bonus cards

Tray 2b - point cards

Tray 4a - worker cubes

Tray 4b - sheep

Tray 5a, b, c, d - player pieces, each including six w