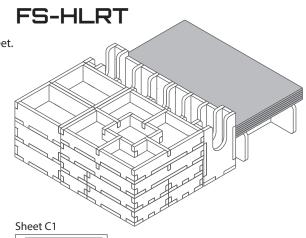

## FS-HLRT insert compatible with Hallertau®

Sheet C1

Step 1

Step 3

Finished tray

Tray 4b

To assemble repeat steps 1-2 of Tray 4a.

Tray 5a, 5b, 5c & 5d (the trays are identical)