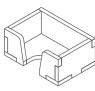

## FS-HLRT insert compatible with Hallertau®

Sheet C1

Step 1

Step 3

Finished tray

Tray 4b

To assemble repeat steps 1-2 of Tray 4a.

Tray 5a, 5b, 5c & 5d (the trays are identical)