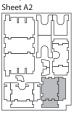

## **FS-HLRT** insert compatible with Hallertau®



## **Assembly Instructions**

The package contains 5 sheets, two identical to the other two and one different sheet.

After assembly the trays are put in four layers in the original game box.

Ordinary PVA glue is required when assembling each tray.

Please make sure you dry-assemble each tray correctly before gluing it together.

Please check www.foldedspace.net for general assembly tips.



Sheet A1









Tray 1a & 1b (the trays are identical)









Finished tray



Tray 2a











Finished tray



Tray 2b















Step 2



Finished tray



Tray 3





Finished tray



## FS-HLRT insert compatible with Hallertau®







Sheet C1

Step 1



Step 3

Finished tray



Tray 4b





To assemble repeat steps 1-2 of Tray 4a.



Tray 5a, 5b, 5c & 5d (the trays are identical)



To assemble repeat steps 1-2 of Tray 4a.

Finished tray

Tray 6a & 6b



Sheet B2

(the trays are identical)

To assemble repeat steps 1-2 of Tray 4a.



Finished tray

Finished tray

Tray 7a & 7b



(the trays are identical)



To assemble repeat steps of Tray 2a-b.





Tray 8a & 8b



Sheet B2

(the trays are identical)





Step 3



Step 4



Finished tray



**FS-HLRT** 



Please check www.foldedspace.net for photos of this insert in use.

## Tray legend:

Tray 1a - quadrant cards and three farmyard decks

Tray 1b - three gateway decks

Tray 2a - bonus cards

Tray 2b - point cards

Tray 4a - worker cubes

Tray 4b - sheep

Tray 5a, b, c, d - player pieces, each including six worker cubes