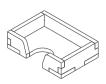

## **FS-HLRT** insert compatible with Hallertau®



## **Assembly Instructions**

The package contains 5 sheets, two identical to the other two and one different sheet.

After assembly the trays are put in four layers in the original game box.

Ordinary PVA glue is required when assembling each tray.

Please make sure you dry-assemble each tray correctly before gluing it together.

Please check www.foldedspace.net for general assembly tips.



Sheet A1









Tray 1a & 1b (the trays are identical)









Finished tray



Tray 2a











Finished tray



Tray 2b















Step 2



Finished tray



Tray 3





Finished tray



## FS-HLRT insert compatible with Hallertau®







Sheet C1

Step 1



Step 3

Finished tray



Tray 4b





To assemble repeat steps 1-2 of Tray 4a.



Tray 5a, 5b, 5c & 5d (the trays are identical)



To assemble repeat steps 1-2 of Tray 4a.

Finished tray

Tray 6a & 6b



Sheet B2

(the trays are identical)

To assemble repeat steps 1-2 of Tray 4a.



Finished tray

Finished tray

Tray 7a & 7b



(the trays are identical)



To assemble repeat steps of Tray 2a-b.





Tray 8a & 8b



Sheet B2

(the trays are identical)





Step 3



Step 4



Finished tray



**FS-HLRT** 



Please check www.foldedspace.net for photos of this insert in use.

## Tray legend:

Tray 1a - quadrant cards and three farmyard decks

Tray 1b - three gateway decks

Tray 2a - bonus