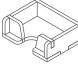

## FS-HLRT insert compatible with Hallertau®

Sheet C1

Step 1

Step 3

Finished tray

Tray 4b

To assemble repeat steps 1-2 of Tray 4a.

Tray 5a, 5b, 5c & 5d (the trays are identical)