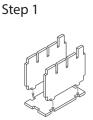

## FS-HLRT insert compatible with Hallertau®

Sheet C1

Step 1

Step 3

Finished tray

Tray 4b

To assemble repeat steps 1-2 of Tray 4a.

Tray 5a, 5b, 5c & 5d (the trays are identical)