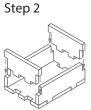

## **FS-HLRT** insert compatible with Hallertau®



## **Assembly Instructions**

The package contains 5 sheets, two identical to the other two and one different sheet.

After assembly the trays are put in four layers in the original game box.

Ordinary PVA glue is required when assembling each tray.

Please make sure you dry-assemble each tray correctly before gluing it together.

Please check www.foldedspace.net for general assembly tips.



Sheet A1









Tray 1a & 1b (the trays are identical)









Finished tray



Tray 2a











Finished tray



Tray 2b















Step 2



Finished tray



Tray 3





Finished tray



## FS-HLRT insert compatible with Hallertau®







Sheet C1

Step 1



Step 3

Finished tray



Tray 4b





To assemble repeat steps 1-2 of Tray 4a.



Tray 5a, 5b, 5c & 5d (the trays are identical)



To assemble repeat steps 1-2 of Tray 4a.

Finished tray

Tray 6a & 6b



Sheet B2

(the trays are identical)

To assemble repeat steps 1-2 of Tray 4a.



Finished tray

Finished tray

Tray 7a & 7b



(the trays are identical)



To assemble repeat steps of Tray 2a-b.





Tray 8a & 8b



Sheet B2

(the trays are identical)





Step 3



Step 4



Finished tray



**FS-HLRT** 



Please check www.foldedspace.net for photos of this insert in use.

## Tray legend:

Tray 1a - quadrant cards and three farmyard decks

Tray 1b - three gateway decks

Tray 2a - bonus cards

Tray 2b - point cards

Tray 4a - worker cubes

Tray 4b - sheep

Tray 5a, b, c, d - player pie