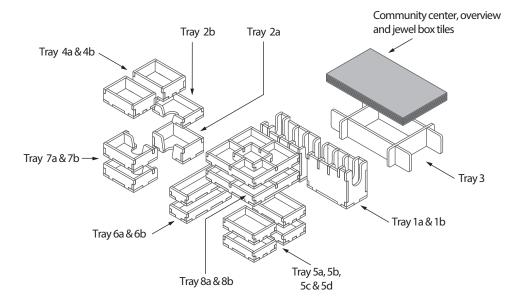

Please make sure you dry-assemble each tray correctly before gluing it together.

Please check www.foldedspace.net for general assembly tips.

Sheet A1

Tray 1a & 1b (the trays are identical)

Finished tray

Tray 2a

Finished tray

Tray 2b

Step 2

Finished tray

Tray 3

Finished tray

## FS-HLRT insert compatible with Hallertau®

Sheet C1

Step 1

Step 3

Finished tray

Tray 4b

To assemble repeat steps 1-2 of Tray 4a.

Tray 5a, 5b, 5c & 5d (the trays are identical)

To assemble repeat steps 1-2 of Tray 4a.

Finished tray

Tray 6a & 6b

Sheet B2

(the trays are identical)

To assemble repeat steps 1-2 of Tray 4a.

Finished tray

Finished tray

Tray 7a & 7b

(the trays are identical)

To assemble repeat steps of Tray 2a-b.

Tray 8a & 8b

Sheet B2

(the trays are identical)

Step 3

Step 4

## Tray legend:

Tray 1a - quadrant cards and three farmyard decks

Tray 1b - three gateway decks

Tray 2a - bonus cards

Tray 2b - point cards

Tray 4a - worker cubes

Tray 4b - sheep

Tray 5a, b, c, d - player pieces, each including six worker cubes

Tray 6a, b - field and tool tokens

Tray 7a, b - gateway and farmyard decks currently used for game play

Tray 8a - hides, wool, flax, milk and first player tokens

Tray 8b - barley, rye, meat, hops and clay