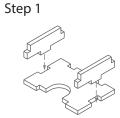

## FS-HLRT insert compatible with Hallertau®

Sheet C1

Step 1

Step 3

Finished tray

Tray 4b

To assemble repeat steps 1-2 of Tray 4a.

Tray 5a, 5b, 5c & 5d (the trays are identical)