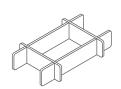

## FS-HLRT insert compatible with Hallertau®

Sheet C1

Step 1

Step 3

Finished tray

Tray 4b

To assemble repeat steps 1-2 of Tray 4a.

Tray 5a, 5b, 5c & 5d (the trays are identical)