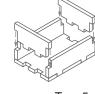

Finished tray

Tray 2b

Step 2

Finished tray

Tray 3

Finished tray

## FS-HLRT insert compatible with Hallertau®

Sheet C1

Step 1

Step 3

Finished tray

Tray 4b

To assemble repeat steps 1-2 of Tray 4a.

Tray 5a, 5b, 5c & 5d (the trays are identical)