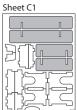

## FS-HLRT insert compatible with Hallertau®

Sheet C1

Step 1

Step 3

Finished tray

Tray 4b

To assemble repeat steps 1-2 of Tray 4a.

Tray 5a, 5b, 5c & 5d (the trays are identical)