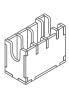

## **FS-HLRT** insert compatible with Hallertau®



## **Assembly Instructions**

The package contains 5 sheets, two identical to the other two and one different sheet.

After assembly the trays are put in four layers in the original game box.

Ordinary PVA glue is required when assembling each tray.

Please make sure you dry-assemble each tray correctly before gluing it together.

Please check www.foldedspace.net for general assembly tips.



Sheet A1









Tray 1a & 1b (the trays are identical)









Finished tray



Tray 2a











Finished tray



Tray 2b















Step 2



Finished tray



Tray 3





Finished tray



## FS-HLRT insert compatible with Hallertau®







Sheet C1

Step 1



Step 3

Finished tray



Tray 4b





To assemble repeat steps 1-2 of Tray 4a.



Tray 5a, 5b, 5c & 5d (the trays are identical)



To assemble repeat steps 1-2 of Tray 4a.

Finished tray

Tray 6a & 6b



Sheet B2

(the trays are identical)

To assemble repeat steps 1-2 of Tray 4a.



Finished tray

Finished tray

Tray 7a & 7b



(the trays are identical)



To assemble repeat steps of Tray 2a-b.





Tray 8a & 8b



Sheet B2

(the trays are identical)





Step 3



Step 4



Finished tray



**FS-HLRT** 



Please check www.foldedspace.net for photos of this insert in use.

## Tray legend:

Tray 1a - q