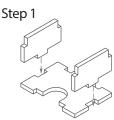

## FS-HLRT insert compatible with Hallertau®

Sheet C1

Step 1

Step 3

Finished tray

Tray 4b

To assemble repeat steps 1-2 of Tray 4a.

Tray 5a, 5b, 5c & 5d (the trays are identical)