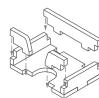

## FS-HLRT insert compatible with Hallertau®

Sheet C1

Step 1

Step 3

Finished tray

Tray 4b

To assemble repeat steps 1-2 of Tray 4a.

Tray 5a, 5b, 5c & 5d (the trays are identical)