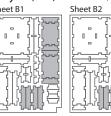

To assemble repeat steps 1-2 of Tray 4a.

Finished tray

Tray 6a & 6b

Sheet B2

(the trays are identical)

To assemble repeat steps 1-2 of Tray 4a.

Finished tray

Finished tray

Tray 7a & 7b

(the trays are identical)

To assemble repeat steps of Tray 2a-b.

Tray 8a & 8b

Sheet B2

(the trays are identical)

Step 3

Step 4