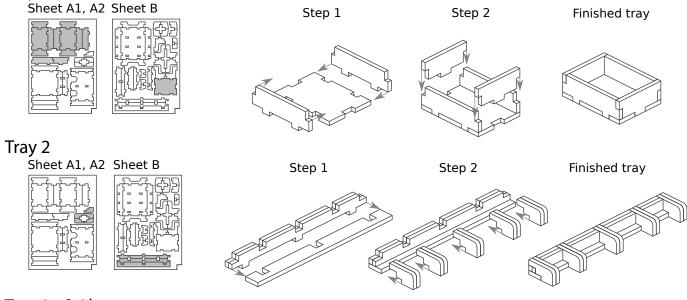

Please make sure you dry-assemble each tray correctly before gluing it together.

Please check www.foldedspace.net for general assembly tips.

Tray 1a, 1b, 1c, 1d, 1e (the trays are identical)

Tray 3a & 3b (the trays are identical)

## Tray legend:

Tray 1a, b, c, d ,e - player pieces

Tray 2 - filler tray for tree tiles

Tray 3a, b - resources

Tray 4 - path tiles

Tray 5 - action tiles

Tray 6 - guardians, novices, and multiplier tokens

Tray 7a - task tokens