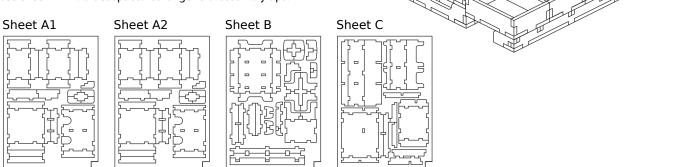

## **Assembly Instructions**

The package contains 4 sheets: one double and two single sheets.

After assembly the trays are put in up to 2 layers in the original game box.

Ordinary PVA glue is required when assembling each tray.