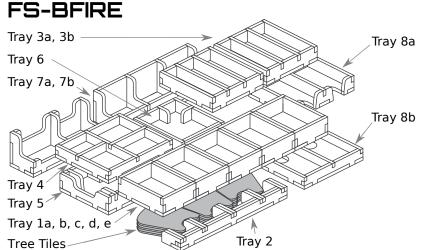

## Tray legend:

Tray 1a, b, c, d ,e - player pieces

Tray 2 - filler tray for tree tiles

Tray 3a, b - resources

Tray 4 - path tiles

Tray 5 - action tiles

Tray 6 - guardians, novices, and multiplier tokens

Tray 7a - task tokens

Tray 7b - great bonfires, extensions, countdown, and

guardian tiles

Tray 8a - gnome and event card decks

Tray 8b - elders & other cards, and portal tokens