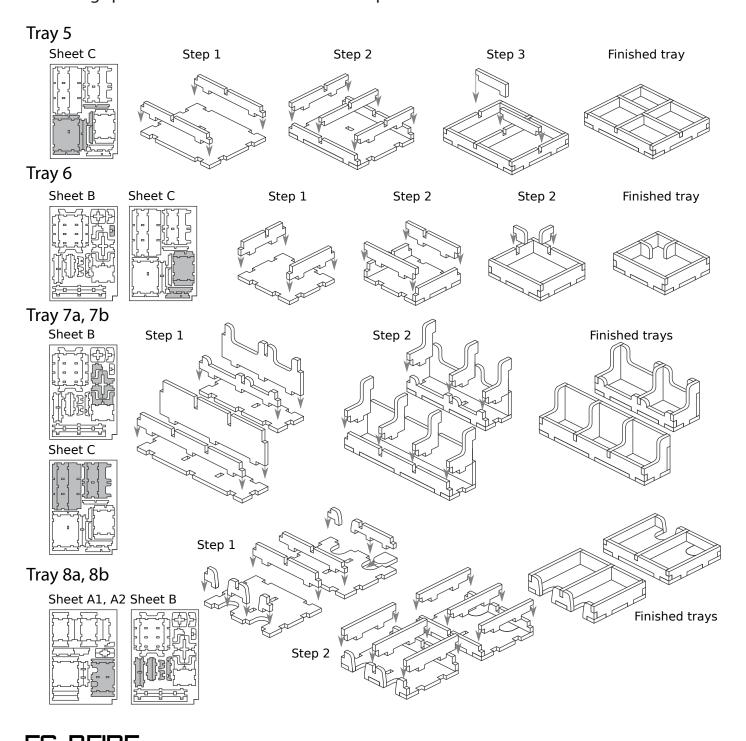

## Tray legend:

Tray 1a, b, c, d ,e - player pieces

Tray 2 - filler tray for tree tiles

Tray 3a, b - resources

Tray 4 - path tiles

Tray 5 - action tiles

Tray 6 - guardians, novices, and multiplier tokens

Tray 7a - task tokens

Tray 7b - great bonfires, extensions, countdown, and

guardian tiles

Tray 8a - gnome and event card decks

Tray 8b - elders & other cards, and portal tokens