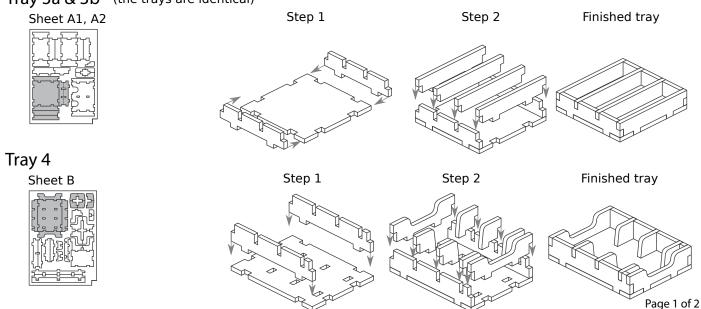

Please make sure you dry-assemble each tray correctly before gluing it together.

Please check www.foldedspace.net for general assembly tips.

Tray 1a, 1b, 1c, 1d, 1e (the trays are identical)

Tray 3a & 3b (the trays are identical)

## Tray legend:

Tray 1a, b, c, d ,e - player pieces

Tray 2 - filler tray for tree tiles

Tray 3a, b - resources

Tray 4 - path tiles

Tray 5 - action tiles

Tray 6 - guardians, novices, and multiplier tokens

Tray 7a - task tokens